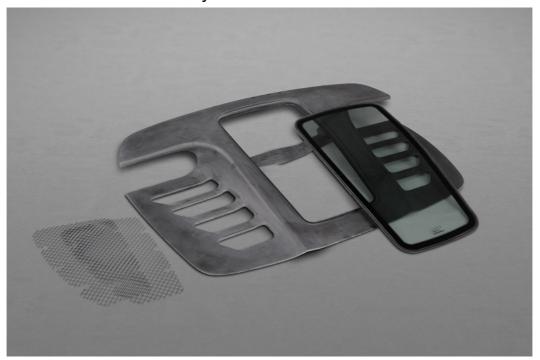

## FERRARI 458 SPIDER CARBON ENGINE GLASS HOOD

How you receive the hood:

You receive the hood UNPAINTED

Make sure all the line are the same size with the hood on the car

ONLY AFTER THIS PROCESS you can paint the hood

After the painting install the glass and the grills on the hood

Use the original FERRARI emblem