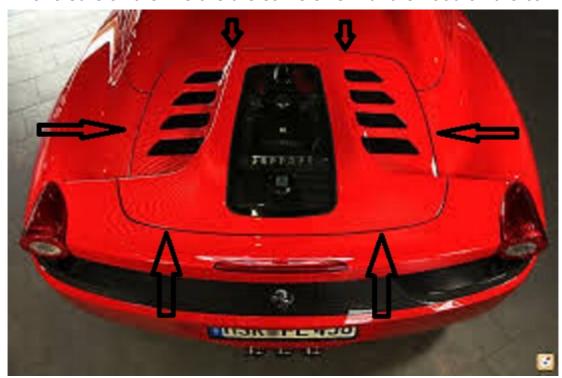

## What you have to do **BEFORE PAINTING**:

Install the hood on the car and file all the edges to make sure all the lines are the same size, make sure the hood's lines are following the lines on the car

Make sure all the line are the same size with the hood on the car

ONLY AFTER THIS PROCESS you can paint the hood

After the painting install the glass and the grills on the hood

Use the original FERRARI emblem