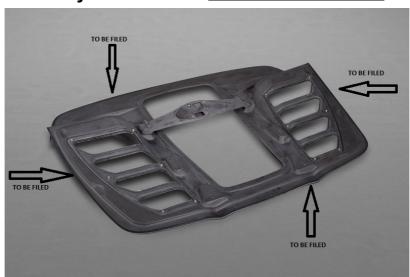

## What you have to do **BEFORE PAINTING**:

Install the hood on the car and file all the edges to make sure all the lines are the same size, make sure the hood's lines are following the lines on the car

Make sure all the line are the same size with the hood on the car

ONLY AFTER THIS PROCESS you can paint the hood

After the painting install the glass and the grills on the hood

Use the original FERRARI emblem