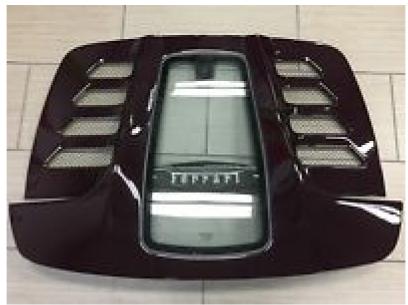

Make sure all the line are the same size with the hood on the car

ONLY AFTER THIS PROCESS you can paint the hood

After the painting install the glass and the grills on the hood

Use the original FERRARI emblem

## Now you can install the hood on your car Follow the included instructions to install the GPS antenna